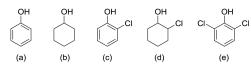

#### From the Classroom

- MSE 201 Materials Science in Engineering
- CHE 230 & CHE 232 Organic Chemistry 1 and 2
- CHE 226- Analytical Chemistry
- PHY 232- Physics 2

4. For the following set of compounds below, which compound is the most acidic?

#### **XRD: In-Class Exercise**