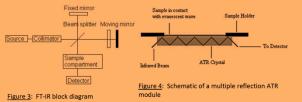

### To the Lab

Cellulose Samples after chemical treatment.
Organic Chemistry
Analytical Chemistry

XRD Machine
Analytical Chemistry
Organic Chemistry
Materials Science Engineering

Cement Samples undergoing strength testing.