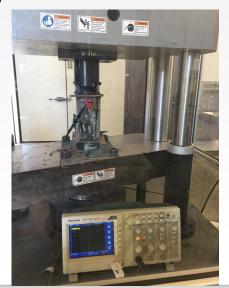

### To the Lab

Cellulose Samples after chemical treatment.
Organic Chemistry
Analytical Chemistry

XRD Machine
Analytical Chemistry
Organic Chemistry
Materials Science Engineering

Cement Samples undergoing strength testing.