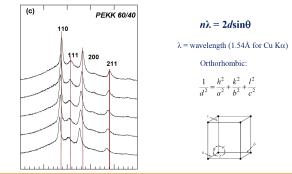

### To the Lab

Cellulose Samples after chemical treatment.
Organic Chemistry
Analytical Chemistry

XRD Machine
Analytical Chemistry
Organic Chemistry
Materials Science Engineering

Cement Samples undergoing strength testing.