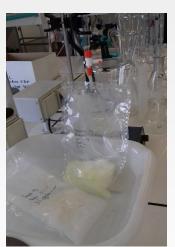

### To the Lab

Cellulose Samples after chemical treatment.
Organic Chemistry
Analytical Chemistry

XRD Machine
Analytical Chemistry
Organic Chemistry
Materials Science Engineering

Cement Samples undergoing strength testing.